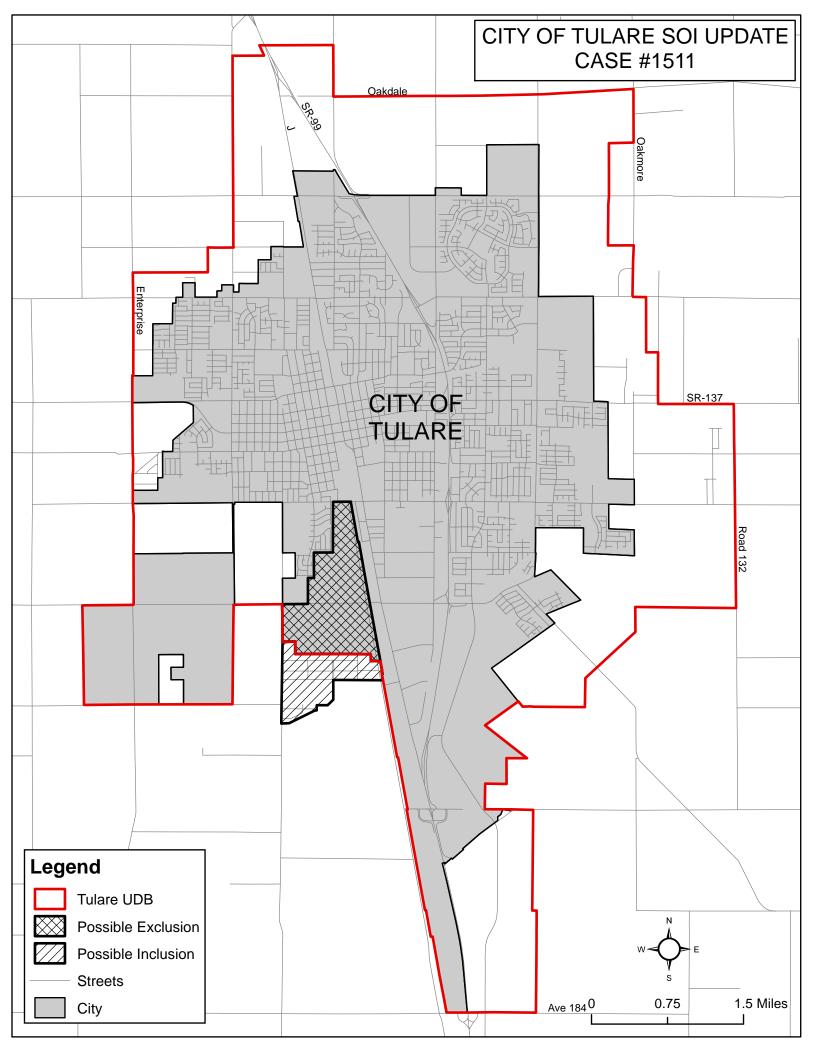

## BEFORE THE LOCAL AGENCY FORMATION COMMISSION OF THE COUNTY OF TULARE UPON ADOPTION OF THE PROPOSED SPHERE OF INFLUENCE FOR THE CITY OF TULARE LAFCO CASE 1511

NOTICE IS HEREBY GIVEN that the Tulare County Local Agency Formation Commission (LAFCO) will hold a public hearing on Wednesday, February 4, 2015 at 2:00 p.m. or as soon thereafter as the matter can be heard, in the ADMINISTRATIVE BUILDING, SUPERVISORS CHAMBERS, COUNTY CIVIC CENTER, 2800 W. BURREL AVENUE, VISALIA, CA to consider adoption of the proposed Sphere of Influence Amendment for the City of Tulare (see attached map).

The City of Tulare is located within Tulare County, approximately 10 miles south of Visalia. This Sphere of Influence amendment is within the scope of the Final Environmental Impact Report (FEIR) prepared and certified for the SCH # 2012071064. LAFCO, as a Responsible Agency, will review and consider the Final Environmental Impact Report prepared by the City of Tulare. Interested persons may inspect or obtain copies of the documents at the Tulare County Local Agency Formation Commission, 210 N Church Suite B, Visalia, California.